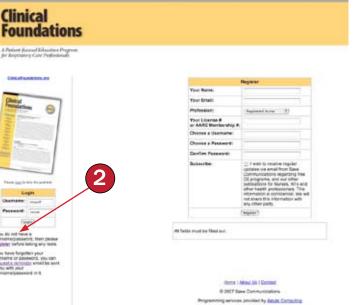

# Click on www.saxetesting.com

Go to the publication for which you wish to take the test.

Click on the publication. (ie. Clinical Foundations)

Go to the register button and click it Enter your name

Enter your address

Enter your email address

Enter your profession (eg. Nurse, RT). This is important.

Enter your membership number

Choose a username

Choose a password

## Confirm your password

If you wish to receive updates from Saxe Communications on current and future publications, click the box in the Subscribe box.

#### Click Register

Take the test. Follow the instructions.