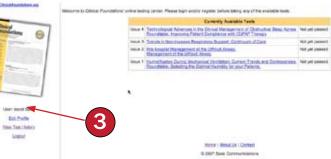

#### Go to www.saxetesting.cd

Click on the publication

Login with your username and password

Select "EDIT PROFILE" on the left below the newsletter illustration

Check what you entered as "Profession"

Infection Control Resource Safe Practices Perspectives Clinical Foundations

# If you want to change your registration information or update profile

Go to www.saxetesting.com

Click on any publication (right column above subscribe box) Login Click "Edit Profile"

Saxe Healthcare 004 TH A